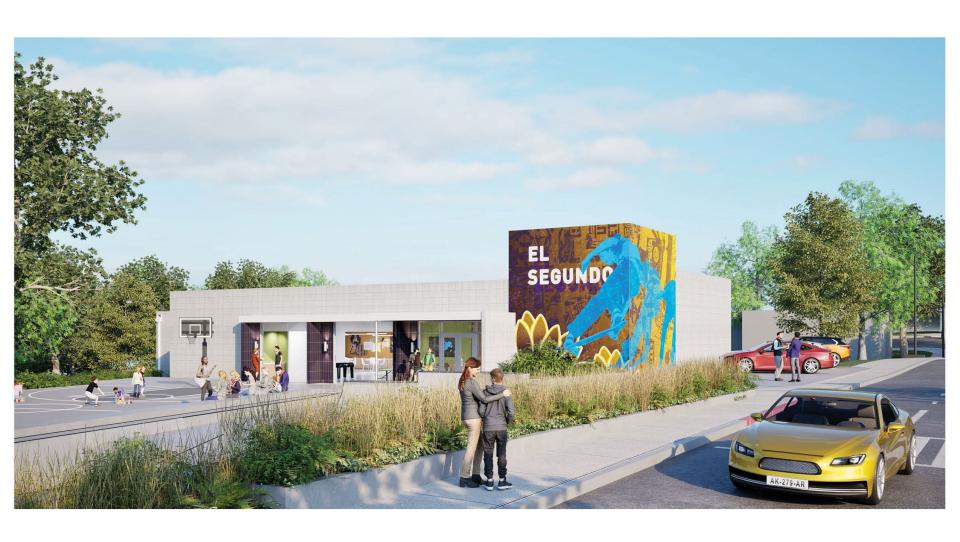

#### 1. Skate Park and Teen Center Renovation Conceptual Designs

Recommendation -

- Select one of the three conceptual design options presented by MIG for the Skate Park and Teen Center Renovation to move forward to City Council for approval.
- 2. Alternatively, discuss and take other action related to this item.

## Option 2 – New Basketball Court

## **Advantages**

- Allows open building connections to Teen Plaza
- Improves entry plaza to street connection

### **Disadvantages**

- Cost increase
- Limited skate park area and flow
- Poor orientation of basketball court to building