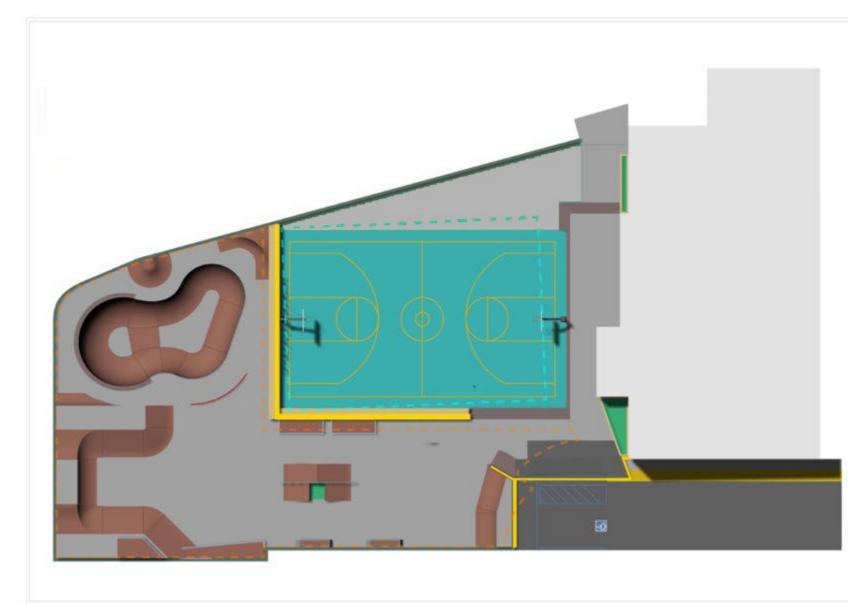

# Option 1: Basketball Court As-Is

## **Advantages**

- Cost savings
- Reuse of existing facilities

### **Disadvantages**

- Prohibits open building connections to Teen Plaza
- Poor orientation of basketball court to building
- Limits skate park area and flow
- Constrains entry plaza to street connection