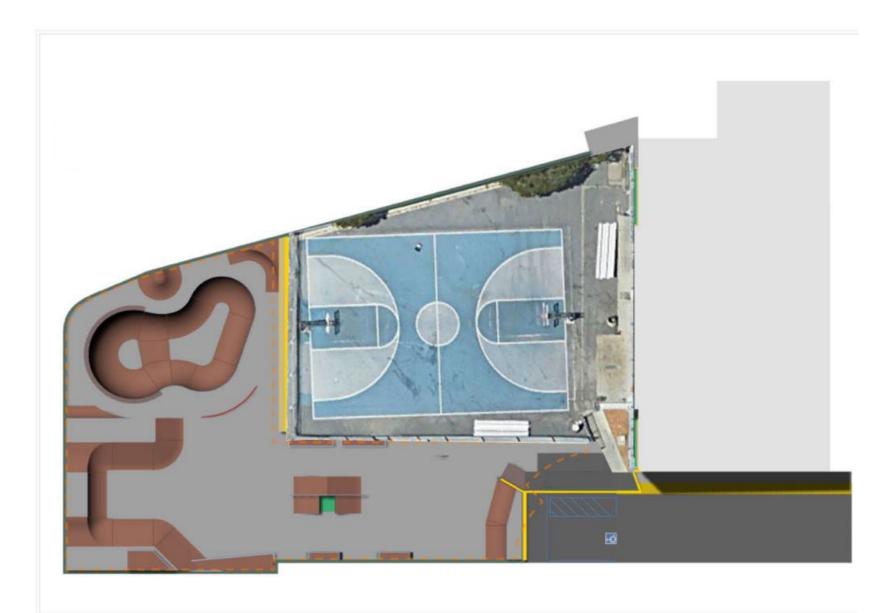

#### 1. Skate Park and Teen Center Renovation Conceptual Designs

Recommendation -

- Select one of the three conceptual design options presented by MIG for the Skate Park and Teen Center Renovation to move forward to City Council for approval.
- 2. Alternatively, discuss and take other action related to this item.

# Option 1: Basketball Court As-Is

## **Advantages**

- Cost savings
- Reuse of existing facilities

### **Disadvantages**

- Prohibits open building connections to Teen Plaza
- Poor orientation of basketball court to building
- Limits skate park area and flow
- Constrains entry plaza to street connection