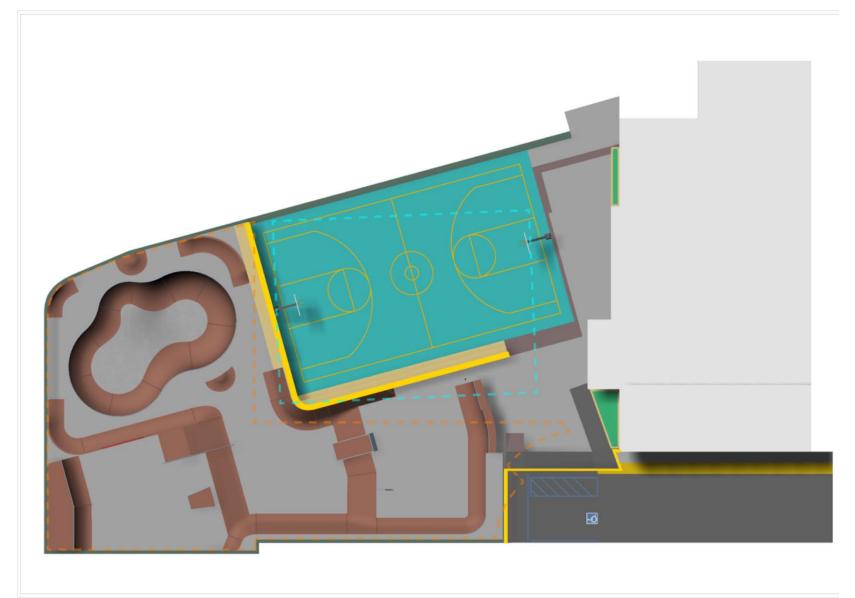

## Option 3 – New Basketball Court Rotated

### **Advantages**

- Maximizes open building connections to Teen Plaza
- Maximizes entry plaza to street connection
- Maximizes skate park area and flow
- Improves orientation of basketball court to building